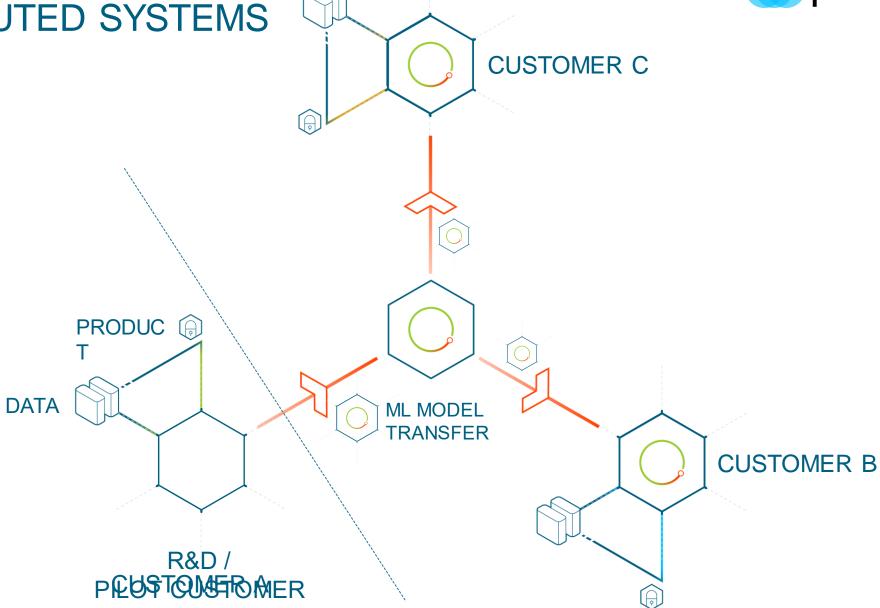

#### MODERN APPROACHES FOR ML IN DISTRIBUTED SYSTEMS

**DATA** 

1. Transfer Learning

2. Federated Learning

## MODERN APPROACHES FOR ML IN DISTRIBUTED SYSTEMS

I. Transfer Learning

2. Federated Learning

3. Federated Transfer Learning<sup>1</sup>

**CUSTOMER C** 