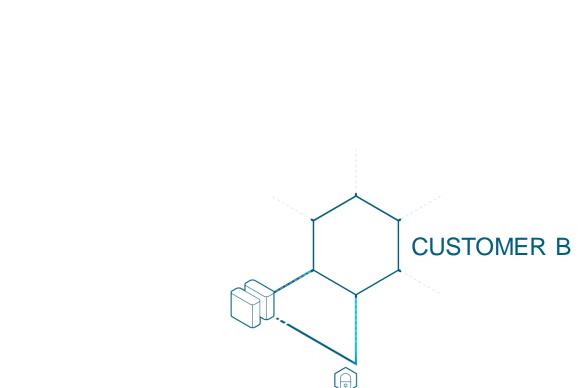

# TRADITONAL APPROACHES TO TRAIN ML MODELS

prenode

1. Centralize Data

# TRADITONAL APPROACHES TO TRAIN ML MODELS

prenode

- 1. Centralize Data
- 2. Individual Training

**CUSTOMER C** 