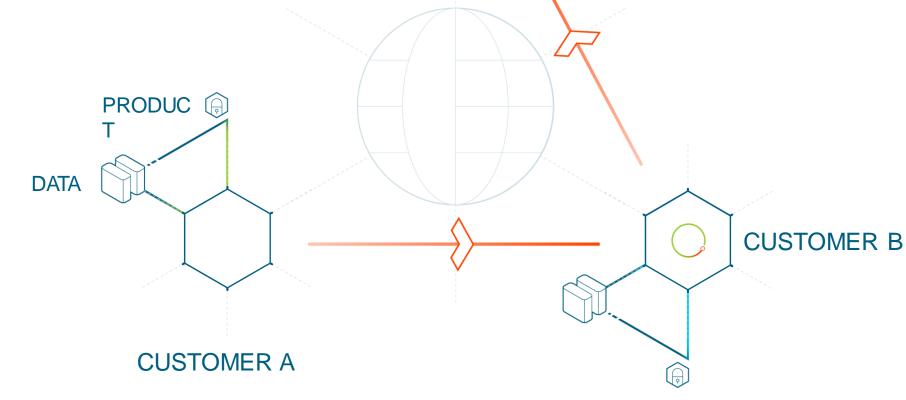

#### MODERN APPROACHES FOR ML IN DISTRIBUTED SYSTEMS

**DATA** 

1. Transfer Learning

2. Federated Learning

## MODERN APPROACHES FOR ML IN DISTRIBUTED SYSTEMS

I. Transfer Learning

2. Federated Learning

3. Federated Transfer Learning<sup>1</sup>

**CUSTOMER C** 