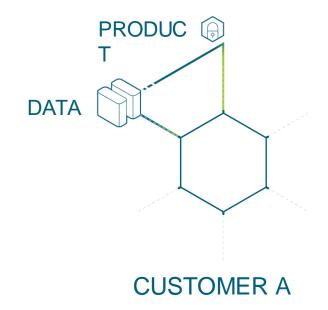

# TRADITONAL APPROACHES TO TRAIN ML MODELS

prenode

1. Centralize Data

# TRADITONAL APPROACHES TO TRAIN ML MODELS

prenode

- 1. Centralize Data
- 2. Individual Training

**CUSTOMER C** 