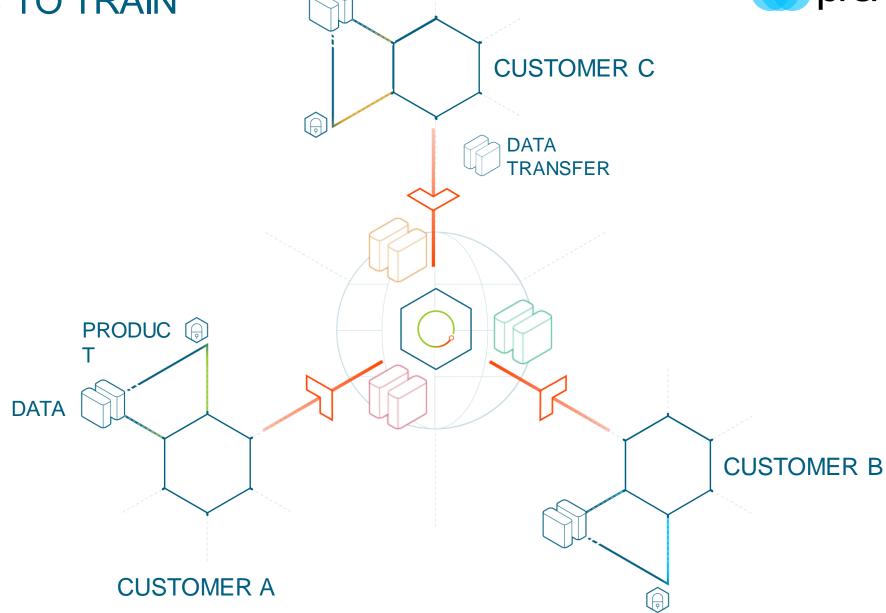

## TRADITONAL APPROACHES TO TRAIN ML MODELS

# TRADITONAL APPROACHES TO TRAIN ML MODELS

prenode

1. Centralize Data

# TRADITONAL APPROACHES TO TRAIN ML MODELS

prenode

- 1. Centralize Data
- 2. Individual Training

**CUSTOMER C** 