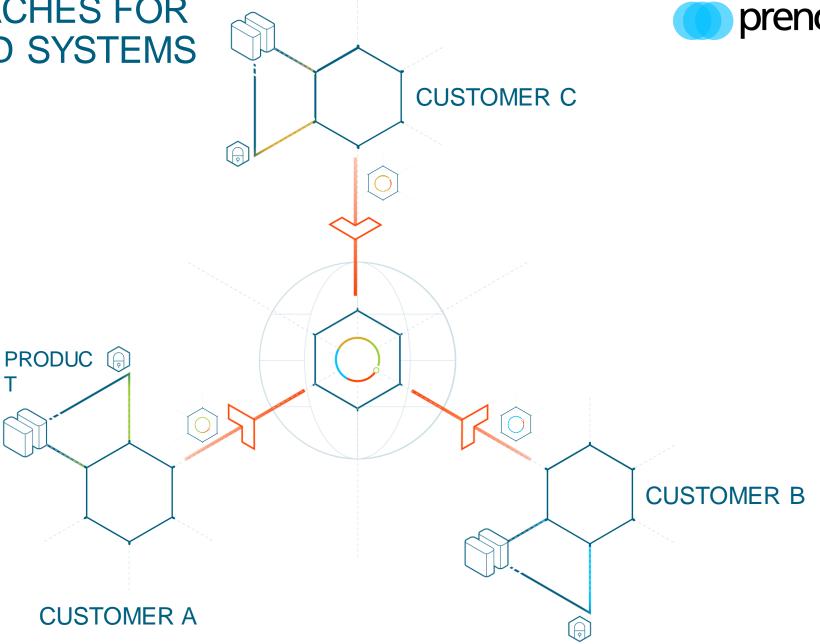

#### MODERN APPROACHES FOR ML IN DISTRIBUTED SYSTEMS

**DATA** 

1. Transfer Learning

2. Federated Learning

## MODERN APPROACHES FOR ML IN DISTRIBUTED SYSTEMS

I. Transfer Learning

2. Federated Learning

3. Federated Transfer Learning<sup>1</sup>

**CUSTOMER C** 