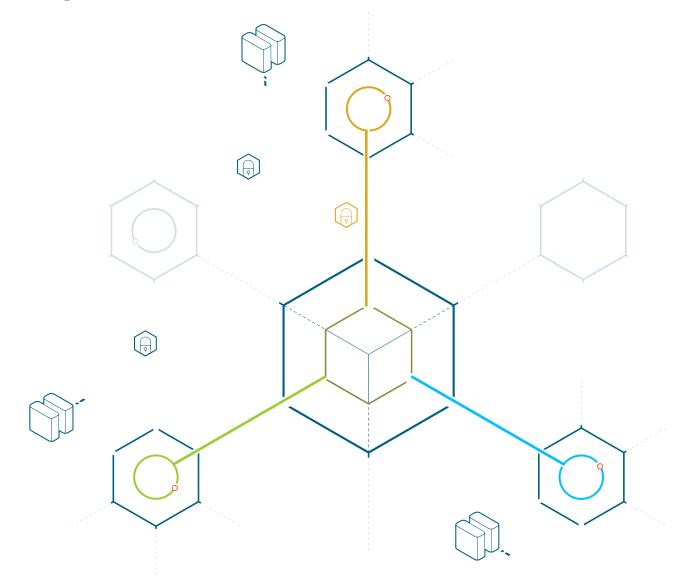

## MODERN APPROACHES FOR ML IN DISTRIBUTED SYSTEMS

#### MODERN APPROACHES FOR ML IN DISTRIBUTED SYSTEMS

**DATA** 

1. Transfer Learning

2. Federated Learning

## MODERN APPROACHES FOR ML IN DISTRIBUTED SYSTEMS

I. Transfer Learning

2. Federated Learning

3. Federated Transfer Learning<sup>1</sup>

**CUSTOMER C** 